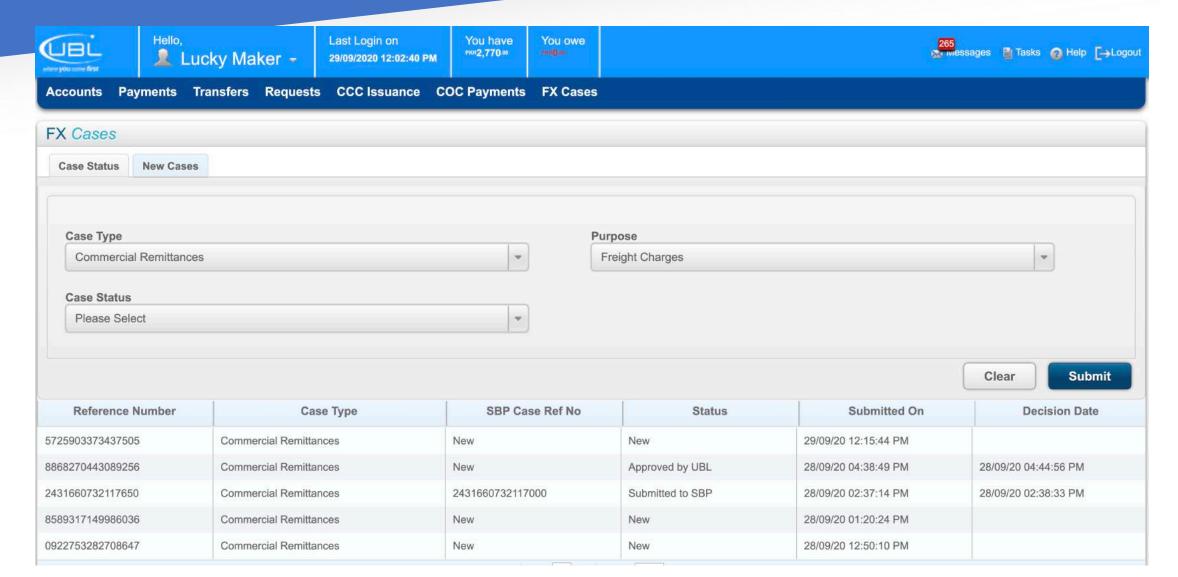

### Case Status can be tracked within FX Cases, which is updated once Bank Staff performs an action on specific case

## **FX Case Screen Flow: Customer View**Case List with updated Statuses is available once Bank staff has initiated processing