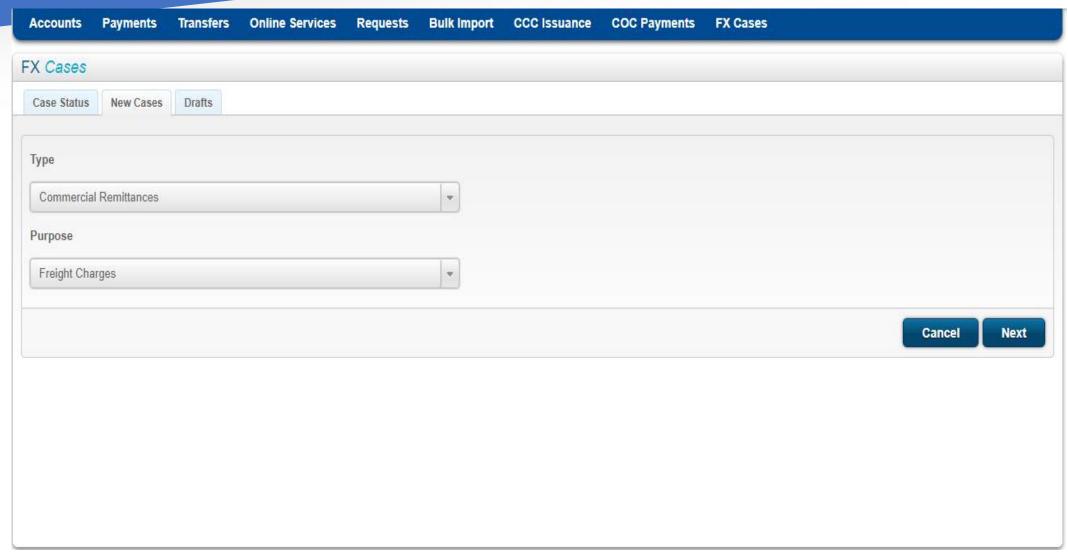

## FX Case Screen Flow Client user selects FX Cases and selects relevant Type and Purpose