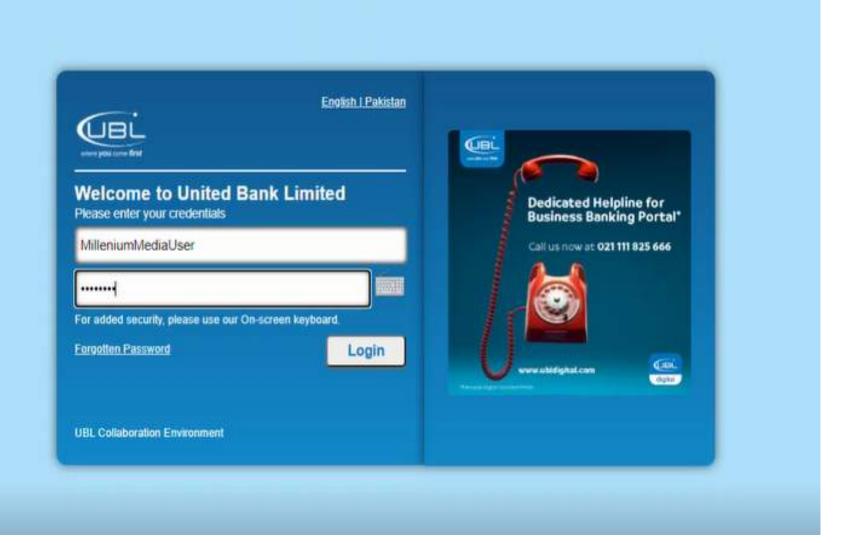

## FX Case Screen Flow: Customer Client's authorized user logs in using unique credentials