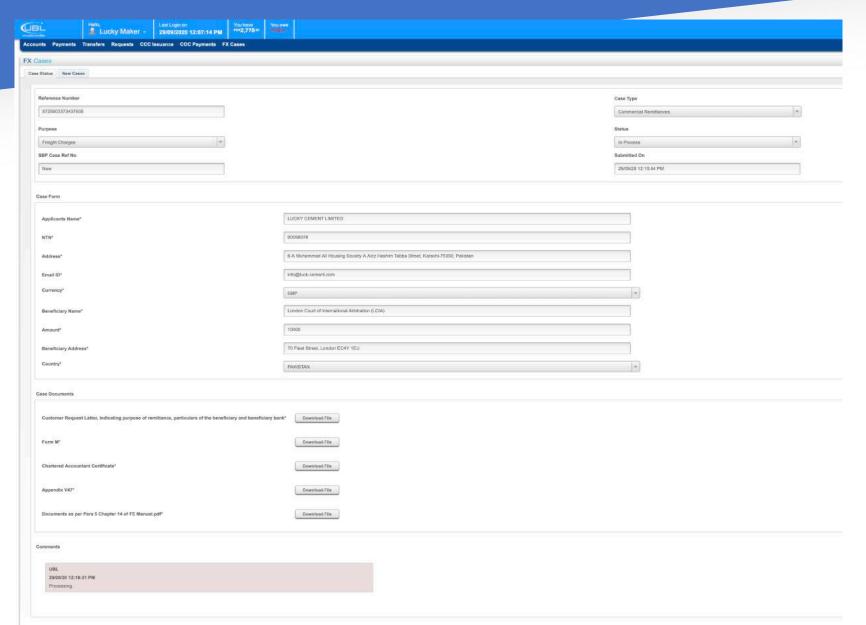

| Upload Document |   |  |
| Any Other Documents* You can add other documents relevant to your FX case, such as the Debit Authority Letter   |                 |   |  |
|                                                                                                                 | Upload Document | J |  |

## FX Case Screen Flow Client receives a Case Reference Number upon submission



#### **FX Case Screen Flow**

### Case Status can be tracked within FX Cases, which is updated once Bank Staff performs an action on specific case



#### FX Case Visibility For Customer

## **FX Case Screen Flow: Customer View**Case List with updated Statuses is available once Bank staff has initiated processing



### **FX Case Visibility: Customer View**Post Processing view for customer



#### Thank You

#### For Queries:

Email Address: <a href="mailto:FX.helpdesk@ubl.com.pk">FX.helpdesk@ubl.com.pk</a>

Landline Number: **021990332156**