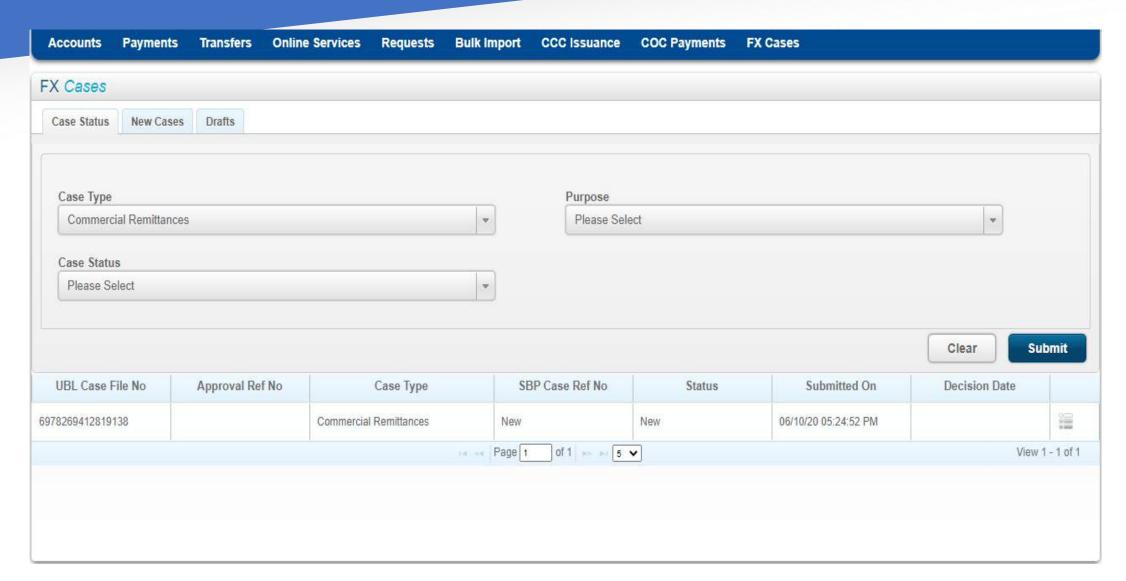

### Case Status can be tracked within FX Cases, which is updated once Bank Staff performs an action on specific case