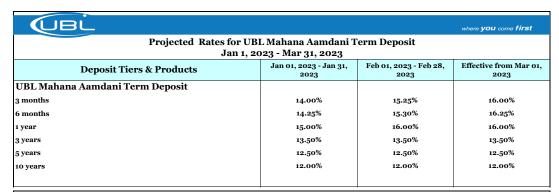

*Note 3:* The profits calculated will be based on simple annualized rate of expected return.

*Note 4:* The effective dates for projected rates are as follows:

- For Rupee and FCY transactional accounts, the rates will be effective for the entire calendar month

- For SNDR, COD, UBL Mahana Aamdani Term Deposit and Rupee & FCY TDRs, the rates will be effective from the day following the date of circular issuance