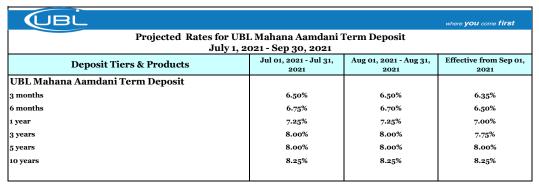

  Note 2: The profits calculated will be based on simple annualized rate of expected return.
- Note 3: The effective dates for projected rates are as follows:
  - For Rupee and FCY transactional accounts, the rates will be effective for the entire calendar month
  - For SNDR, COD, UBL Mahana Aamdani Term Deposit and Rupee & FCY TDRs, the rates will be effective from the day following the date of circular issuance

- For SNDR, COD, UBL Mahana Aamdani Term Deposit and Rupee & FCY TDRs, the rates will be effective from the day following the date of circular issuance

6.00%

6.00%

6.00%

6.00%

6.00%

6.00%

6.00%